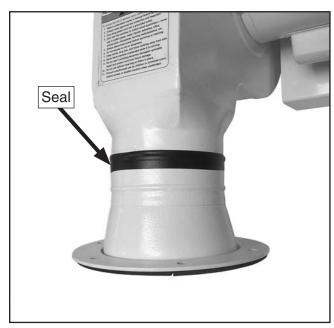

**4.** Mount collection flange onto collector body outlet (see **Figure 3**).

Figure 3. Mounting connection flange.

**5.** Wrap electrical tape or duct tape around seam to provide seal (see **Figure 4**).

**Figure 4.** Electrical tape wrapped around seam between collection flange and outlet.

 Install connection collar around collection flange and collector body outlet, as shown in Figure 5.

**Note:** You will need to pull connection collar apart slightly to get it around flange and collector body outlet.